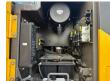

## **Description**

Volvo EC300 EL

- Engine Stage V
- Monoblock boom 6.2m HD
- Dipper arm 3.05m
- 600mm plates (OTHER TRACK SIZE POSSIBLE)
- Protective plate under undercarriage 10mm
- Counterweight 6,200kg
- Rear view camera
- Side camera
- Hose rupture valves
- LED work lighting
- X1 Hammer/ siccors function
- X3 tiltrotator function
- Refueling pump
- Engine heater
- Automatic climate control
- Reversible fan
- Driver's seat air-suspended and heated
- Radio MP3/USB/Bluetooth hands-free.
- Lower wiper
- Sun shields
- Cleaning airgun