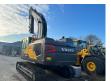

## Volvo EC300EL

**Construction** Excavator

**Year** 2023

Mileage 0 km

Fuel Diesel

Operating hours 1 h

Weight 29.750 kg

Length 106 cm

Width 319 cm

Height 351 cm

General state Very good

Technical state Very good

Optical state Very good

Accessories Air conditioning

Cabin

Central greasing Hammer hydraulics Led power package Led Worklights Radio/CD player Reversing camera

## **Description**

Volvo EC300 EL

- Engine Stage V
- Monoblock boom 6.2m HD
- Dipper arm 3.05m
- 600mm plates (OTHER TRACK SIZE POSSIBLE)
- Protective plate under undercarriage 10mm
- Counterweight 6,200kg
- Rear view camera
- Side camera
- Hose rupture valves
- LED work lighting
- X1 Hammer/ siccors function
- X3 tiltrotator function
- Refueling pump
- Engine heater
- Automatic climate control
- Reversible fan
- Driver's seat air-suspended and heated
- Radio MP3/USB/Bluetooth hands-free.
- Lower wiper
- Sun shields
- Cleaning airgun