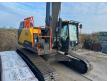

## Volvo EC300EL

**Construction** Excavator

**Year** 2023

Mileage 0 km

Fuel Diesel

Operating hours 1 h

Weight 29.750 kg

Length 106 cm

Width 319 cm

Height 351 cm

General state Very good

Technical state Very good

Optical state Very good

Accessories Air conditioning

Cabin

Central greasing Hammer hydraulics Led power package Led Worklights Radio/CD player Reversing camera

## **Description**

Volvo EC300 EL

- Engine Stage V
- Monoblock boom 6.2m HD
- Dipper arm 3.05m
- 600mm plates (OTHER TRACK SIZE POSSIBLE)
- Protective plate under undercarriage 10mm
- Counterweight 6,200kg
- Rear view camera
- Side camera
- Hose rupture valves
- LED work lighting
- X1 Hammer/ siccors function
- X3 tiltrotator function
- Refueling pump
- Engine heater
- Automatic climate control
- Reversible fan
- Driver's seat air-suspended and heated
- Radio MP3/USB/Bluetooth hands-free.
- Lower wiper
- Sun shields
- Cleaning airgun