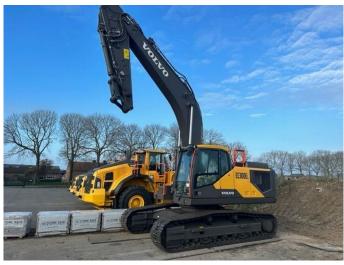

## Volvo EC300EL

**Construction** Excavator

**Year** 2023

Mileage 0 km

Fuel Diesel

Operating hours 1 h

Weight 29.750 kg

Length 106 cm

Width 319 cm

Height 351 cm

General state Very good

Technical state Very good

Optical state Very good

Accessories Air conditioning

Cabin

Central greasing Hammer hydraulics Led power package Led Worklights Radio/CD player Reversing camera

## **Description**

Volvo EC300 EL

- Engine Stage V
- Monoblock boom 6.2m HD
- Dipper arm 3.05m
- 600mm plates (OTHER TRACK SIZE POSSIBLE)
- Protective plate under undercarriage 10mm
- Counterweight 6,200kg
- Rear view camera
- Side camera
- Hose rupture valves
- LED work lighting
- X1 Hammer/ siccors function
- X3 tiltrotator function
- Refueling pump
- Engine heater
- Automatic climate control
- Reversible fan
- Driver's seat air-suspended and heated
- Radio MP3/USB/Bluetooth hands-free.
- Lower wiper
- Sun shields
- Cleaning airgun